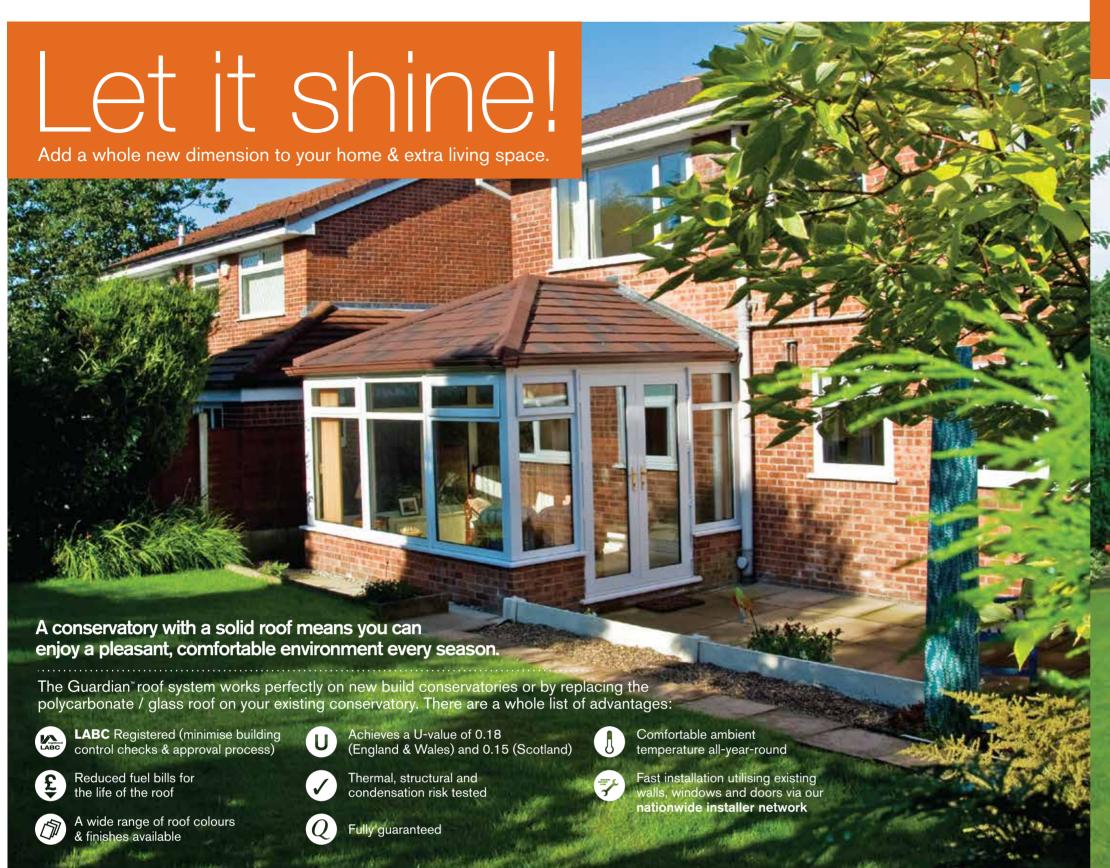

By installing a thermally efficient Guardian roof you'll be creating a comfortable, practical room that you can use every day without any of those nasty heating bills!

## If you're thinking about a conservatory . . .

A Guardian Warm Roof option will give you the beautiful living space you've always wanted.

## If you already have a conservatory ...

A Guardian Warm Roof will transform your conservatory into a pleasant restful & homely environment - see next page:

The Guardian™ Warm Roof is fully LABC approved, which gives customers genuine peace of mind.