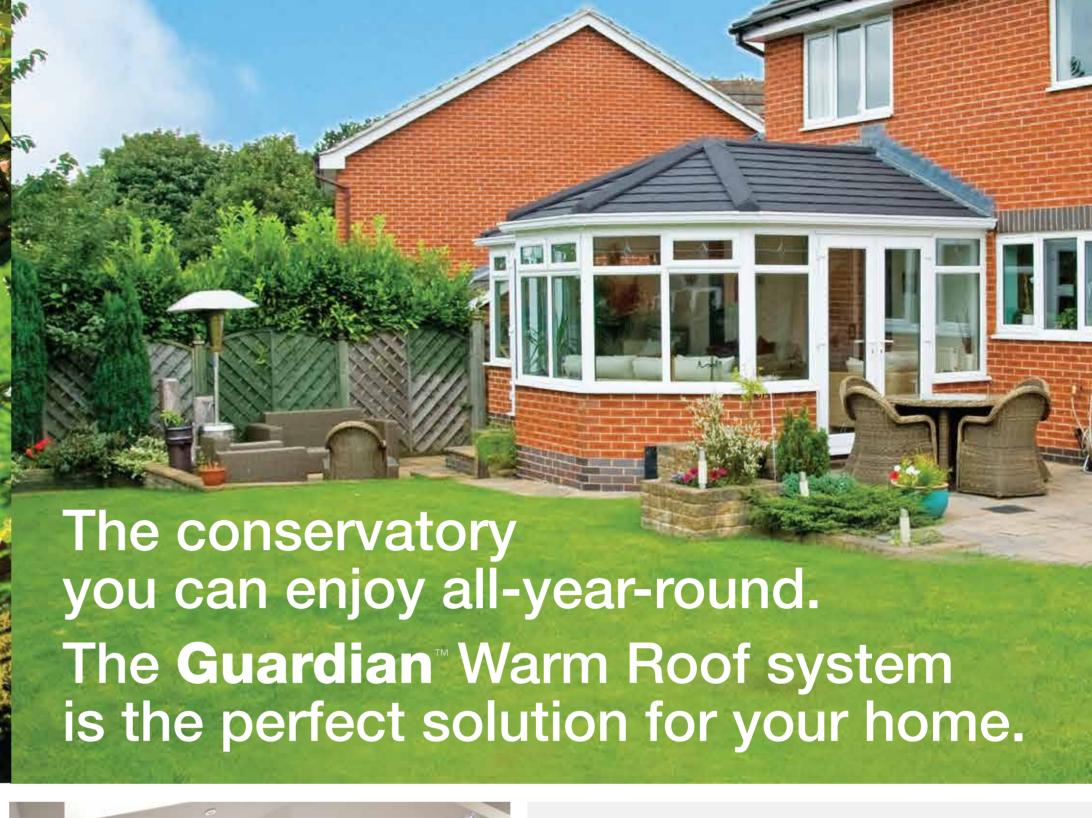

## If you already have a conservatory ...

A Guardian Warm Roof will transform your conservatory into a pleasant restful & homely environment - see next page:

The Guardian™ Warm Roof is fully LABC approved, which gives customers genuine peace of mind.

The Guardian™ Warm Roof is fully LABC approved, which gives customers genuine peace of mind.