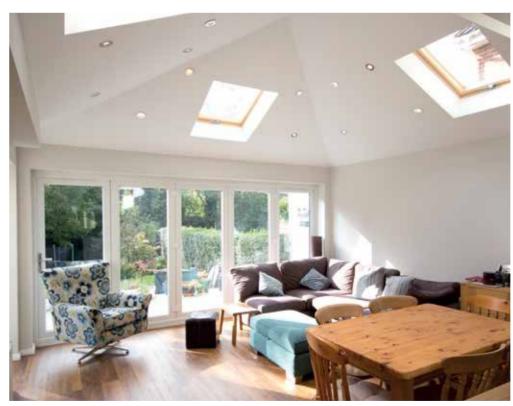

By removing the existing roof and replacing it with a solid, thermally efficient Guardian™ roof we will effectively turn your conservatory into an integral part of your home.

Every aspect of your new roof is carefully designed & tested to give you a long-term guaranteed product.

By installing a thermally efficient Guardian roof you'll be creating a comfortable, practical room that you can use every day without any of those nasty heating bills!

## If you're thinking about a conservatory . . .

A Guardian Warm Roof option will give you the beautiful living space you've always wanted.